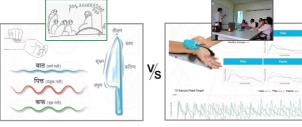

#### **Mimics traditional Nadi**

3 pressure sensors decode the VPK signals to derive a fully detailed report for diagnosis.

#### Its all about the Pulse

Nadi Tarangini is the world's first-ever, portable pulse monitoring device, accurately measuring your Inner health & metabolism. Combining Ayurveda science with Al based tech simplified at just one click!!

# Research: Interpreting Nadi

Perfected over 13 years, Nadi Tarangini's intuitive & contemporary design, together with its cuttingedge components makes the process of capturing Nadi patterns easy, effortless and highly accurate.