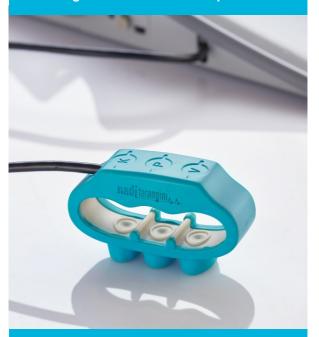

#### **INDIA'S FIRST & PATENTED NADI DEVICE**

#### **Mimics traditional Nadi**

3 pressure sensors decode the VPK signals to derive a fully detailed report for diagnosis.

#### **Portable**

Compact design makes it easy to carry and connect it with any device with the Nadi Tarangini Patient App.

-eafures

#### Its all about the Pulse

Nadi Tarangini is the world's first-ever, portable pulse monitoring device, accurately measuring your Inner health & metabolism. Combining Ayurveda science with Al based tech simplified at just one click!!